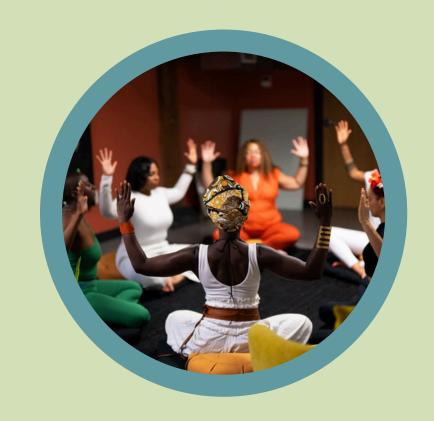

## **JOIN A COMMUNITY CIRCLE**

Led by The Well Collective, Community Circles are healing-centered gatherings designed to offer participants a safe, inclusive, and supportive space to share, reflect, and connect. These circles encourage open expression, emotional exploration, and collective responsibility, fostering a deeper sense of unity and personal growth within the community. Stay after for a cooking demo + tasting by Jason Muckle of CHEW!